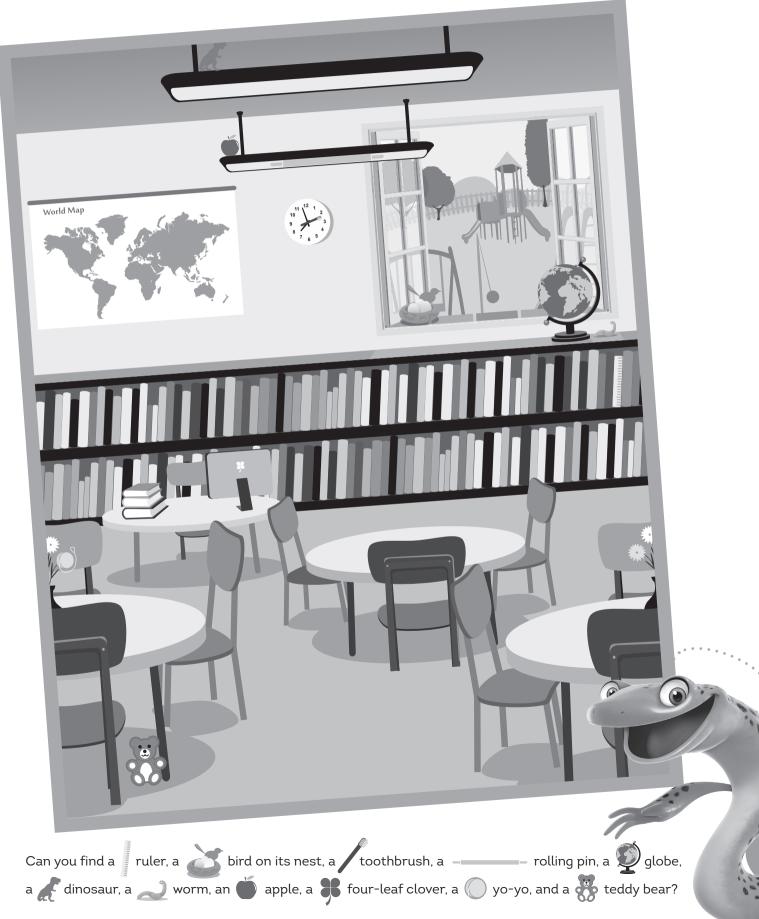

| А   | R   | U   | х | Ν | н | Т   | L |
| A | В | U   | Q   | Ι   | н | Ν | С | Т   | 0 |
| М | Ι | S   | R   | 0   | 0 | F | E | S   | E |
| Т | 0 | Т   | н   | U   | М | В | S | D   | A |
| М | К | W   | Т   | R   | A | Ν | 0 | L   | R |
| Ν | 0 | С   | Т   | U   | R | Ν | A | L   | S |

#### What do you call a moth carrying an elephant?

.ostsl7

#### What's Mawtha's favorite subject in school?

Mothmatics.

#### What was the biggest moth ever?

А таттоth.

Why did the moth nibble a hole in the carpet?

He wanted to see a floor show.

#### Why does Mawtha fly to lights?

It beats walking!

#### What has four wheels, two wings, and big, bright eyes?

Mawtha on a skateboard.

#### What does a moth become after she's a year old?

Τωο years old.





## Seek and Find



## Seek and Find