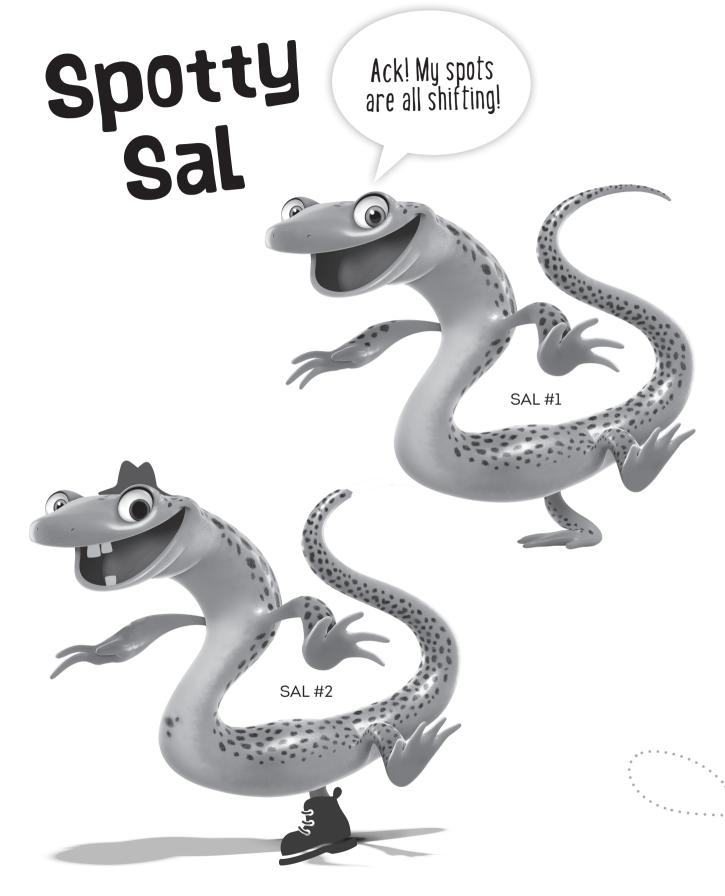

### Here are Five new Friends you're about to meet:

**Sal** is one super salamander-you'll love him.

Radar is my best bat buddy.

And nobody glows better than my glowworm friend, **Ray!** 

**Olivia** is the owl-around kindest flyer you'll ever find.

## Ranger Ray

Jesus gave Ray power to care for others, so Ray is a Cave Scout Leader. Draw him in his scouting uniform-and don't forget the badges on his shirt!

Circle all the differences you can find between Sal #1 and Sal #2.