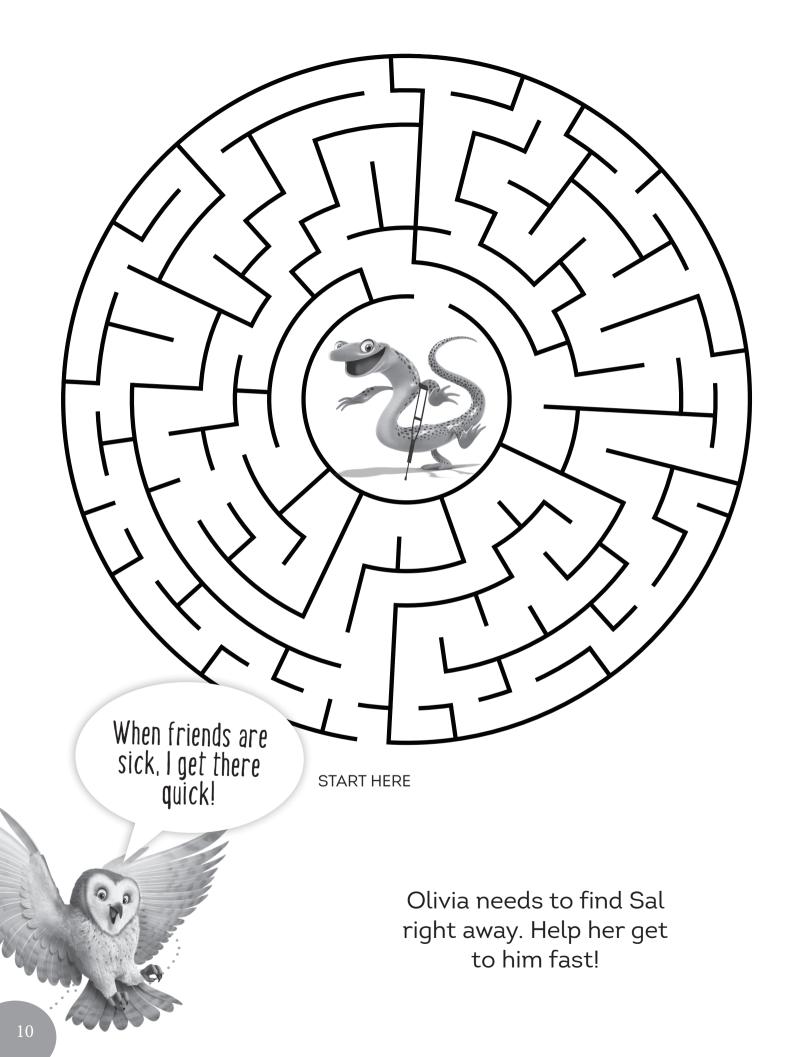

| F   | Ι | G | 0 | A   | I |
| Е | Y | А   | R   | U   | х | Ν | н | Т   | L |
| A | В | U   | Q   | Ι   | н | Ν | С | Т   | 0 |
| М | Ι | S   | R   | 0   | 0 | F | E | S   | E |
| Т | 0 | Т   | н   | U   | М | В | S | D   | A |
| М | К | W   | Т   | R   | A | Ν | 0 | L   | R |
| Ν | 0 | С   | Т   | U   | R | Ν | A | L   | S |

#### What do you call a moth carrying an elephant?

.ostsl7

#### What's Mawtha's favorite subject in school?

Mothmatics.

#### What was the biggest moth ever?

А таттоth.

Why did the moth nibble a hole in the carpet?

He wanted to see a floor show.

#### Why does Mawtha fly to lights?

It beats walking!

#### What has four wheels, two wings, and big, bright eyes?

Mawtha on a skateboard.

#### What does a moth become after she's a year old?

Τωο years old.





## Seek and Find



## Seek and Find