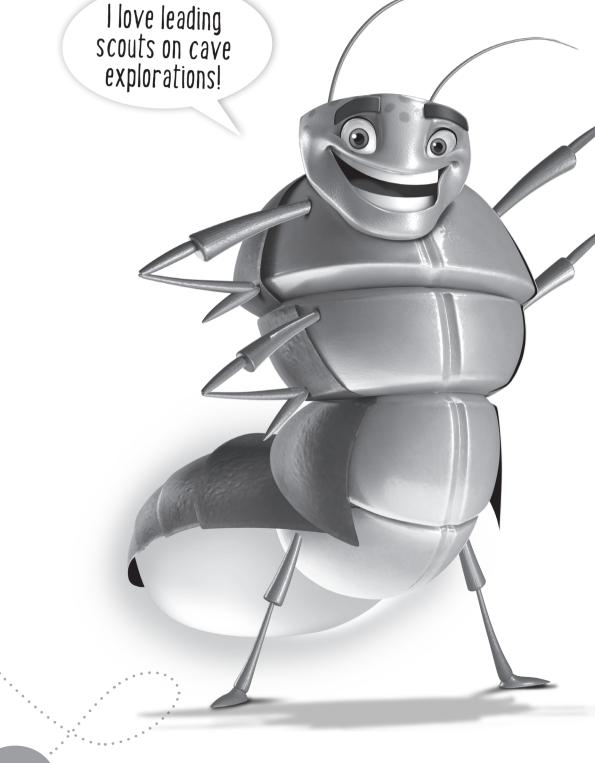

### Here are Five new Friends you're about to meet:

**Sal** is one super salamander-you'll love him.

Radar is my best bat buddy.

And nobody glows better than my glowworm friend, **Ray!** 

**Olivia** is the owl-around kindest flyer you'll ever find.

## Ranger Ray

Jesus gave Ray power to care for others, so Ray is a Cave Scout Leader. Draw him in his scouting uniform-and don't forget the badges on his shirt!

Circle all the differences you can find between Sal #1 and Sal #2.