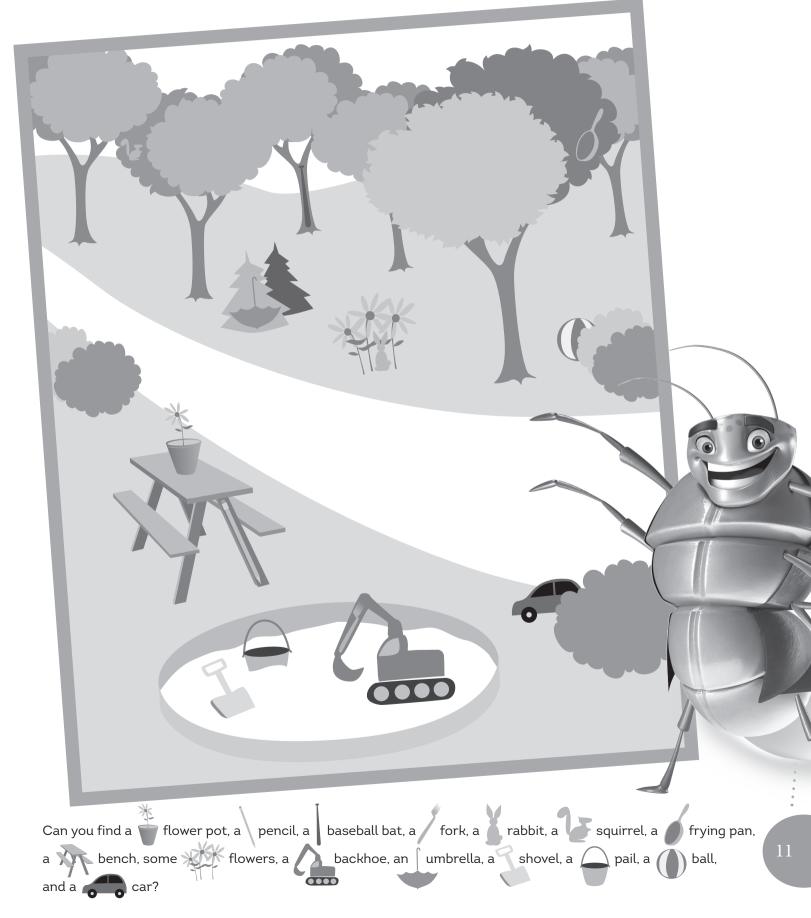

## Seek and Find

Can you find a traffic cone, a basketball, a top hat, a peppermint candy, an ce cream cone, a shark, a boomerang, a baseball bat, a slice of pizza, and an an anchor?