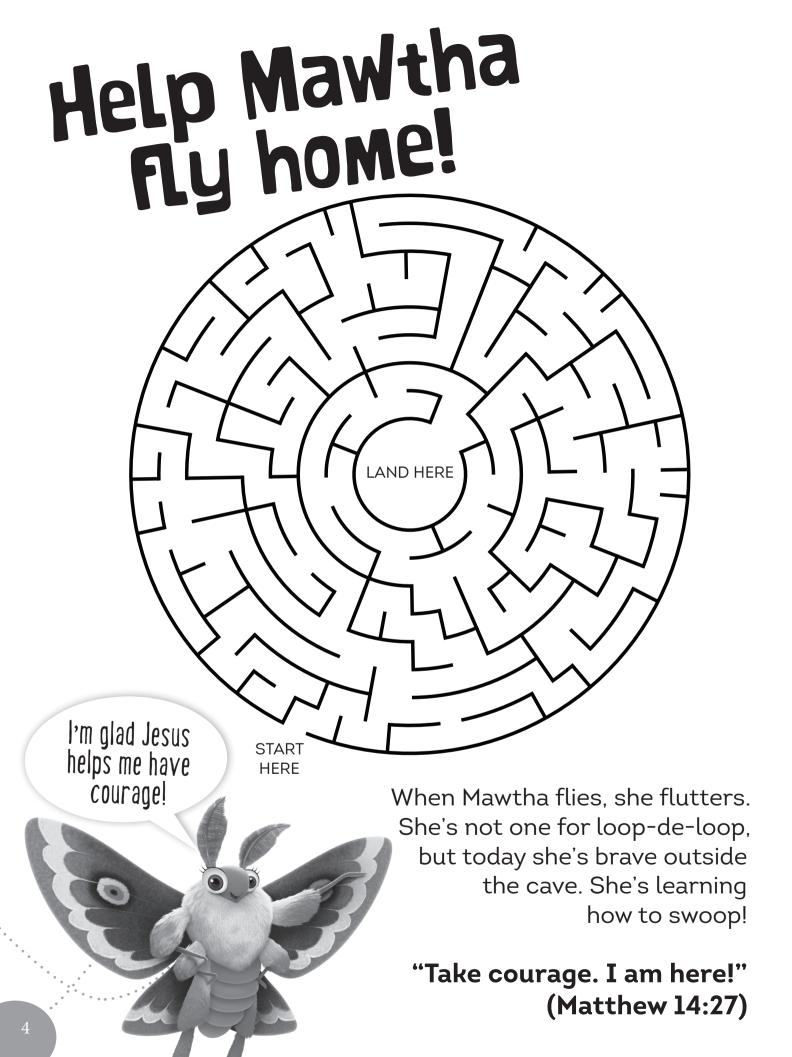

**Mawtha** is my bravest-ever friend.

Now buzzzz on in for fun activities and to find out more about your new cave friends! Need help? Ask a grown-up!